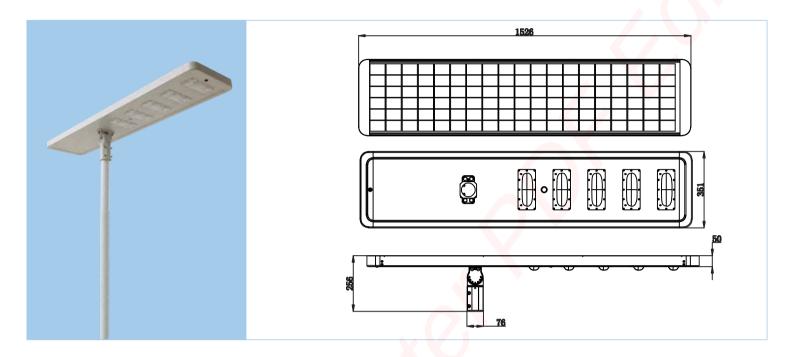

### **Product Appearance**

#### **Parameters**

| LED Chip                             | EBM-80                                                                                                      |
|--------------------------------------|-------------------------------------------------------------------------------------------------------------|
| Model No                             | Seoul/Nichia Seoul/Nichia                                                                                   |
| Color Temperature                    | 5000K-6500K                                                                                                 |
| Light Output                         | 80W                                                                                                         |
| Light Efficacy                       | 10000 lm                                                                                                    |
| Solar Panel Power                    | 90W                                                                                                         |
| Solar Panel<br>(conversion rate)     | 18%                                                                                                         |
| Charging Time                        | 10-11 hours( <mark>6-</mark> 7 ho <mark>u</mark> rs fu <mark>ll b</mark> right sun)                         |
| Working Time                         | Bright mode: 18 hours; DIM mode: 36 hours ( 3 rainy days backup)                                            |
| DIM Mode                             | First 3 hours: full brighness, Last 9 hours in dimmable mode<br>(6000lm with people, 2000lm without people) |
| Beam Angle                           | 157*60 degree                                                                                               |
| Lamp Angle                           | Ajustable multiple angles                                                                                   |
| Recommended<br>Installation Height   | 8-10 meters                                                                                                 |
| Recommended<br>Installation Distance | 25 meters                                                                                                   |
| Required Pole Size                   | 60mm(top end)                                                                                               |
| Battery                              | 583WH                                                                                                       |
| Warranty                             | 3 years                                                                                                     |
| Working Temperature                  | -20 degree to 60 degree                                                                                     |